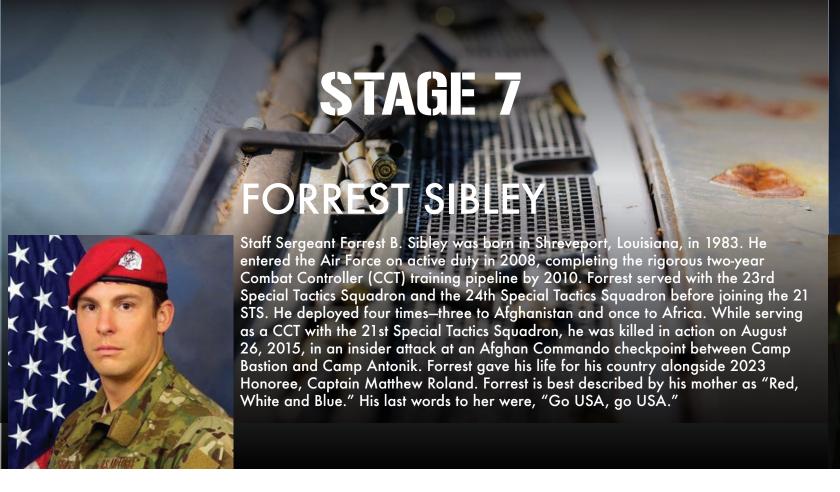

al Forces operator. Ryan was deployed over a dozen times, including missions in Iraq, Germany, Israel, Africa, and Afghanistan. He earned numerous honors, such as the Bronze Star with three oak leaf clusters, the Defense Meritorious Service Medal and the Presidential Unit Citation. Ryan was always a "muddy boots" kind of leader and accordingly went out on at least one mission with each of his teams. In 2019, he deployed to Afghanistan as Company Sergeant Major for Alpha Company, 2nd Battalion, 10th Special Forces Group. On July 13, 2019, he was killed in action in Faryab Province. Ryan is remembered for his leadership and integrity, and is still known as a man that other Green Berets looked up to.

#### STAGE 6 RANGE CARD

| N | T | F | 5 | • |
|---|---|---|---|---|
|   |   |   |   |   |



| STAC |         |  |       |
|------|---------|--|-------|
|      | H 7 / / |  | '     |
|      |         |  | . 1 . |



#### **STAGE 8 RANGE CARD**



#### **STAGE 9 RANGE CARD**





Reymund Transfiguracion was a member of the U.S. Army's 1st Special Forces Group. Born in Sarrat, Northern Luzon, Philippines, he joined the Hawaii Army National Guard in 2001 as a Motor Transport Operator. He was deployed to Iraq in 2005 during Operation Iraqi Freedom and transitioned to active duty in 2008. After a second deployment to Iraq and a mission to the Philippines, Transfiguracion completed the Special Forces Qualification Course in 2015 and became a Special Forces Engineer Sergeant. Assigned to Company B, 3rd Battalion, 1st Special Forces Group at Joint Base Lewis-McChord, Washington, Ray dep