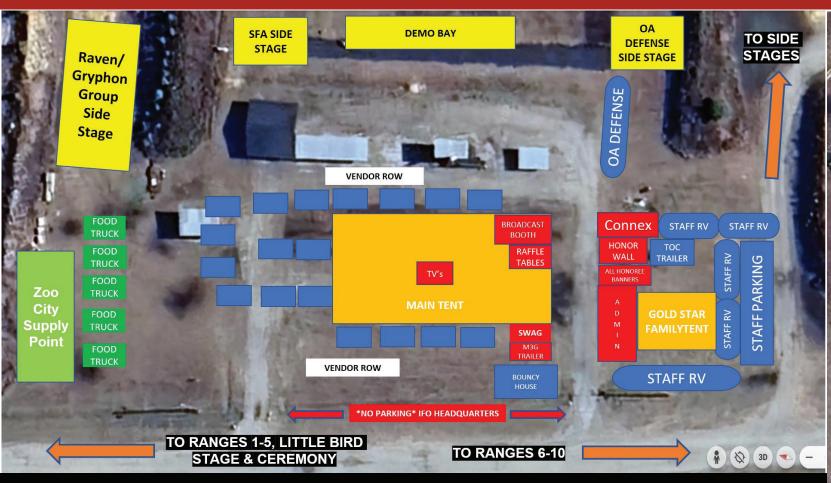

### FRIDAY OCTOBER 11TH, 2024

7:30 am to 1:50 pm: Squads 1-10 Conduct Match (4 stages)

7:30 am: Side Stages Open 1:50 pm: 1st Raffle Drawing

1:50 pm to 6:35 pm: Squads 11-20 Conduct Match (3 stages)

6:35 pm: Side Stages Close, 2nd Raffle Drawing

#### SATURDAY OCTOBER 12TH, 2024

7:30 am to 1:50 pm: Squads 11-20 Conduct Match (4 stages)

7:30 am: Side Stages Open

1:50 pm to 6:35 pm: Squads 1-10 Conduct Match (3 stages)

1:50 pm: 3rd Raffle Drawing 6:35 pm: Side Stages Close

#### **SUNDAY OCTOBER 13TH, 2024**

7:30 am to 12:15 pm: Last Stages Conducted (AM Squads)

7:30 am: Side Stages Open

12:15 pm to 5:00 pm: Last Stages Conducted (PM Squads)

5:00 pm: All Stages Complete / Side stages closed / Little Bird Stage Shooters Check-in