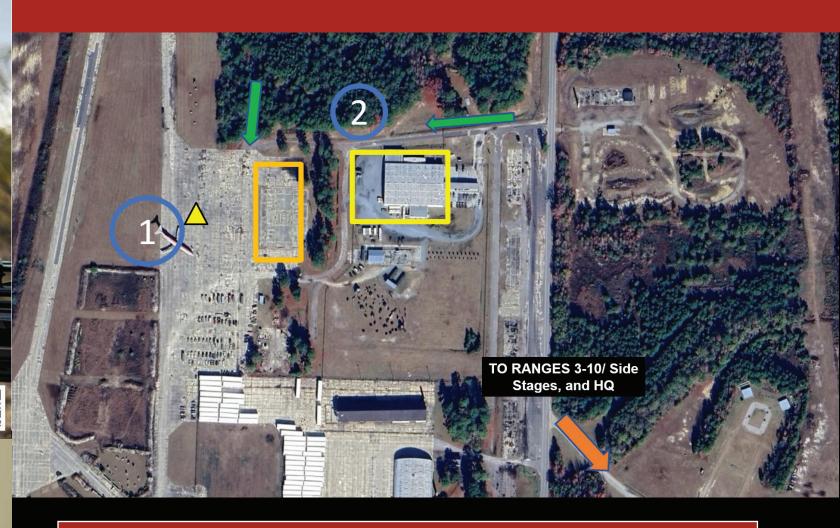

.





THE SFCT PRESENTS BEYOND THE BATTLEFIELD — A SPONSORED OPERATIONAL STRESS MANAGEMENT & SUICIDE PREVENTION PLATFORM. THE INTENT OF THE PLATFORM IS TO OFFER SPECIAL FORCES SOLDIERS AN OPTION TO ANONYMOUSLY EXPLORE AND INVEST IN THEIR MENTAL AND EMOTIONAL WEALTH. THE PLATFORM LIVES ON THE SFCT WEBSITE AS A LANDING PAGE.



S side x side

O ONE-ON-ONE THERAPY

S. SPONSORED SERVICES



SIDE X SIDE SMALL GROUP SYNERGY IS A SMALL GROUP EVENT THAT HELPS STOKE THE FIRE WITH PEER TO PEER CONVERSATIONS ABOUT PURPOSE!





ONE-ON-ONE THERAPY - UP TO 12 SESSIONS COVERED ANONYMOUSLY AT NO COST TO THE SERVICE MEMBER.





SPONSORED SERVICES ARE
PARTNERSHIPS WITH
ORGANIZATIONS THAT OFFER
HEALING SERVICES TO SERVICE
MEMBERS.



VETERANS' CRISIS HOTLINE DIAL 988



### **STAGE 1-2 & CEREMONY AREA**



### **LEGEND**



- STAGES



- CEREMONY AREA



- CEREMONY PARKING



- LITTLE BIRD RAFFLE SIDE STAGE



- STAGES 3-10/HQ ENTRANCE



- CEREMONY/STAGES 1-2 ENTRANCE

STAGE 1
CHRISTOPHER FALKEL

**STAGE 2**KERRY KEMP







Enter Code: FIRSTSHOT

To get FREE SHIPPING on your first delivery of Staccato Ammo.



RACE GUN DNA DUTY GUN RELIABILITY



LEARN MORE AT OADEFENSE.COM

### STAGE 3, 4, & 5



DONALD MCFAUL

**STAGE 5**BRADLEY RAPPUHN

19

FOUNDATION

### **HEADQUARTERS**



#### Can I drive to each stage in my vehicle?

Yes, you all need to keep in mind the dust and speeds on the range can not exceed 15mph. This will be enforced!

#### Will there be food on-site?

Yes, food trucks have variety of food & beverages will be available for purchase.

#### Will there be a prize table?

Ye