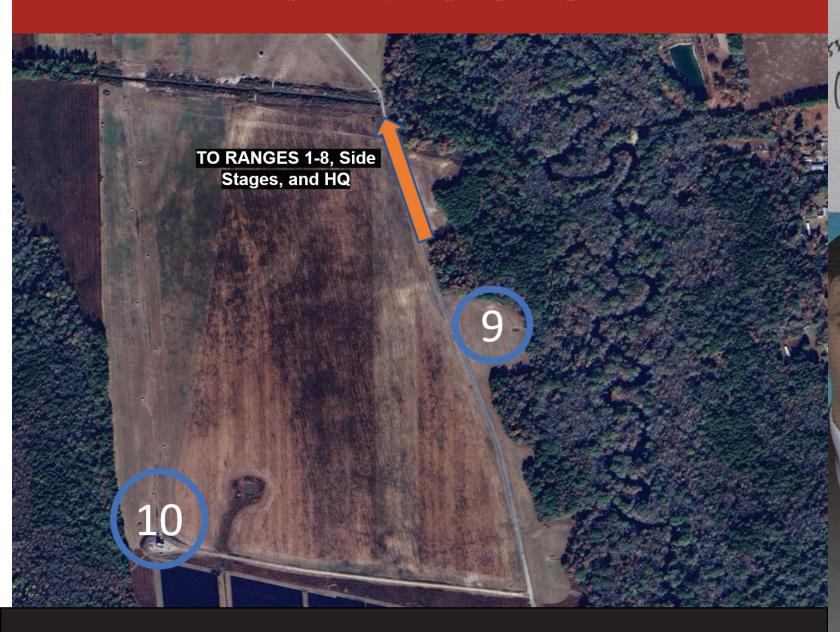

### FRIDAY OCTOBER 11TH, 2024

7:30 am to 1:50 pm: Squads 1-10 Conduct Match (4 stages)

7:30 am: Side Stages Open 1:50 pm: 1st Raffle Drawing

1:50 pm to 6:35 pm: Squads 11-20 Conduct Match (3 stages)

6:35 pm: Side Stages Close, 2nd Raffle Drawing

#### SATURDAY OCTOBER 12TH, 2024

7:30 am to 1:50 pm: Squads 11-20 Conduct Match (4 stages)

7:30 am: Side Stages Open

1:50 pm to 6:35 pm: Squads 1-10 Conduct Match (3 stages)

1:50 pm: 3rd Raffle Drawing 6:35 pm: Side Stages Close

#### **SUNDAY OCTOBER 13TH, 2024**

7:30 am to 12:15 pm: Last Stages Conducted (AM Squads)

7:30 am: Side Stages Open

12:15 pm to 5:00 pm: Last Stages Conducted (PM Squads)

5:00 pm: All Stages Complete / Side stages closed / Little Bird Stage Shooters Check-in