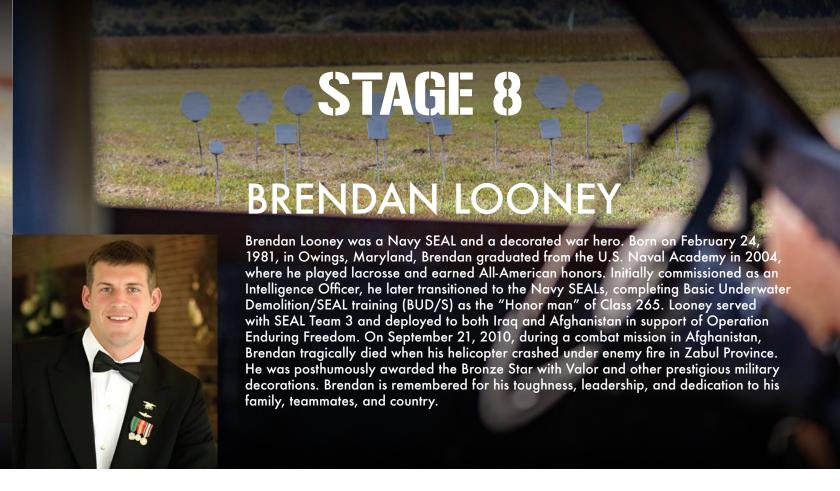

tan. He earned numerous honors, such as the Bronze Star with three oak leaf clusters, the Defense Meritorious Service Medal and the Presidential Unit Citation. Ryan was always a "muddy boots" kind of leader and accordingly went out on at least one mission with each of his teams. In 2019, he deployed to Afghanistan as Company Sergeant Major for Alpha Company, 2nd Battalion, 10th Special Forces Group. On July 13, 2019, he was killed in action in Faryab Province. Ryan is remembered for his leadership and integrity, and is still known as a man that other Green Berets looked up to.

#### STAGE 6 RANGE CARD

| N | T | F | 5 | • |
|---|---|---|---|---|
|   |   |   |   |   |



| STAC |         |  |       |
|------|---------|--|-------|
|      | H 7 / / |  | '     |
|      |         |  | . 1 . |



#### **STAGE 8 RANGE CARD**



#### **STAGE 9 RANGE CARD**





Reymund Transfiguracion was a member of the U.S. Army's 1st Special Forces Group. Born in Sarrat, Northern Luzon, Philippines, he joined the Hawaii Army National Guard in 2001 as a Motor Transport Operator. He was deployed to Iraq in 2005 during Operation Iraqi Freedom and transitioned to active duty in 2008. After a second deployment to Iraq and a mission to the Philippines, Transfiguracion completed the Special Forces Qualification Course in 2015 and became a Special Forces Engineer Sergeant. Assigned to Company B, 3rd Battalion, 1st Special Forces Group at Joint Base Lewis-McChord, Washington, Ray deployed to Afghanistan in 2018. On August 7, 2018, while on patrol with Afghan Commandos in Helmand Province, he was critical