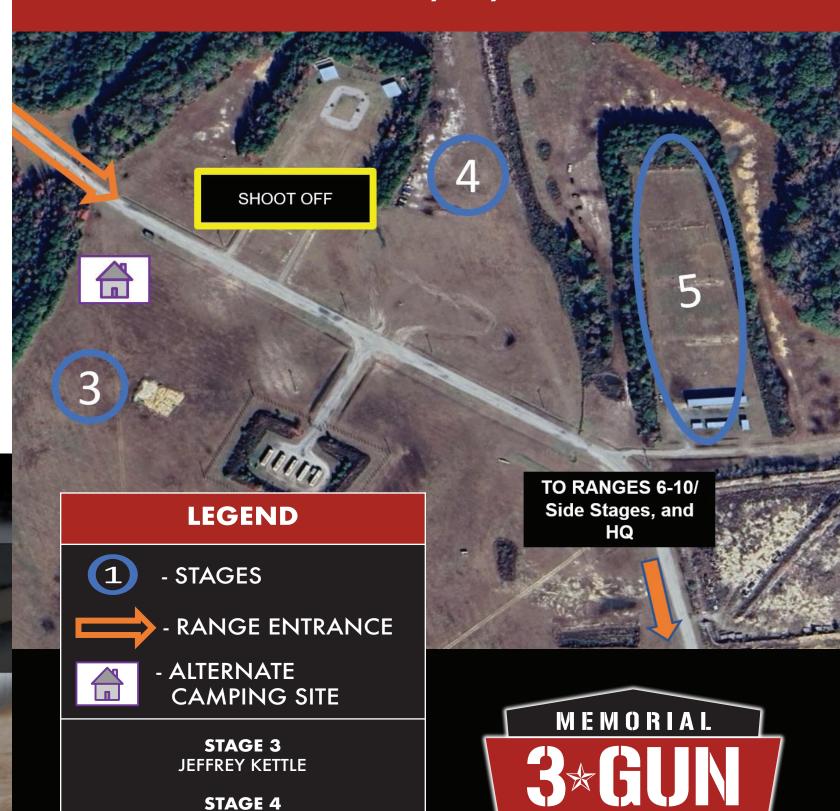

E SMALL GROUP SYNERGY IS A SMALL GROUP EVENT THAT HELPS STOKE THE FIRE WITH PEER TO PEER CONVERSATIONS ABOUT PURPOSE!





ONE-ON-ONE THERAPY - UP TO 12 SESSIONS COVERED ANONYMOUSLY AT NO COST TO THE SERVICE MEMBER.





SPONSORED SERVICES ARE
PARTNERSHIPS WITH
ORGANIZATIONS THAT OFFER
HEALING SERVICES TO SERVICE
MEMBERS.



VETERANS' CRISIS HOTLINE DIAL 988



### **STAGE 1-2 & CEREMONY AREA**



### **LEGEND**



- STAGES



- CEREMONY AREA



- CEREMONY PARKING



- LITTLE BIRD RAFFLE SIDE STAGE



- STAGES 3-10/HQ ENTRANCE



- CEREMONY/STAGES 1-2 ENTRANCE

STAGE 1
CHRISTOPHER FALKEL

**STAGE 2**KERRY KEMP







Enter Code: FIRSTSHOT

To get FREE SHIPPING on your first delivery of Staccato Ammo.



RACE GUN DNA DUTY GUN RELIABILITY



LEARN MORE AT OADEFENSE.COM

### STAGE 3, 4, & 5



DONALD MCFAUL

**STAGE 5**BRADLEY RAPPUHN

19

FOUNDATION

### **HEADQUARTERS**



#### Can I drive to each stage in my vehicle?

Yes, you all need to keep in mind the dust and speeds on the range can not exceed 15mph. This will be enforced!

#### Will there be food on-site?

Yes, food trucks have variety of food & beverages will be available for purchase.

#### Will there be a prize table?

Yes, everyone will receive a random prize bag. In addition the top 25% in each division will also walk a prize table.

#### Will I need a cart?

Yes, if you have room in your car bring it! You do not need it for the 10 match stages

because we are driving, but you WILL need it for the side stages to get your guns to and from the parking area next to

Are Golf carts and ATVs allowed on that range?

Ye