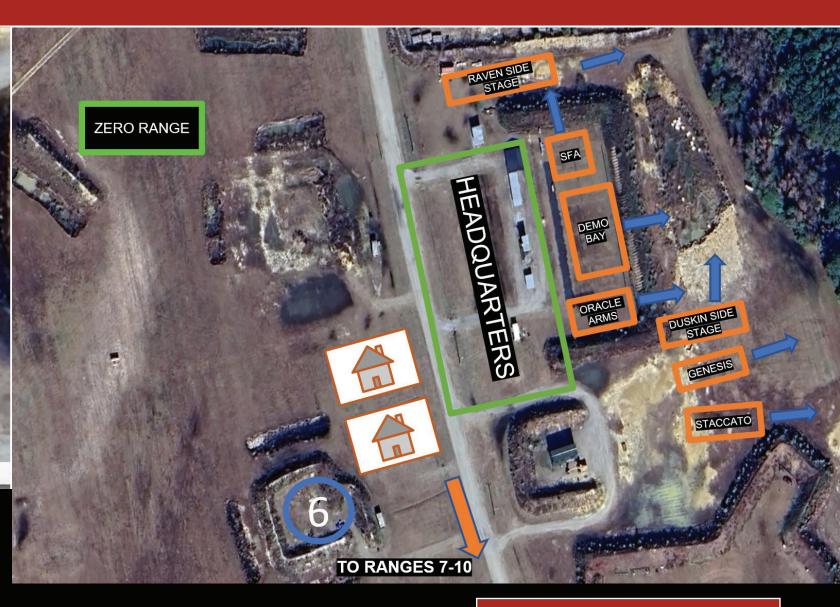

### FRIDAY OCTOBER 11TH, 2024

7:30 am to 1:50 pm: Squads 1-10 Conduct Match (4 stages)

7:30 am: Side Stages Open 1:50 pm: 1st Raffle Drawing

1:50 pm to 6:35 pm: Squads 11-20 Conduct Match (3 stages)

6:35 pm: Side Stages Close, 2nd Raffle Drawing

#### SATURDAY OCTOBER 12TH, 2024

7:30 am to 1:50 pm: Squads 11-20 Conduct Match (4 stages)

7:30 am: Side Stages Open

1:50 pm to 6:35 pm: Squads 1-10 Conduct Match (3 stages)

1:50 pm: 3rd Raffle Drawing 6:35 pm: Side Stages Close

#### **SUNDAY OCTOBER 13TH, 2024**

7:30 am to 12:15 pm: Last Stages Conducted (AM Squads)

7:30 am: Side Stages Open

12:15 pm to 5:00 pm: Last Stages Conducted (PM Squads)

5:00 pm: All Stages Complete / Side stages closed / Little Bird Stage Shooters Check-in