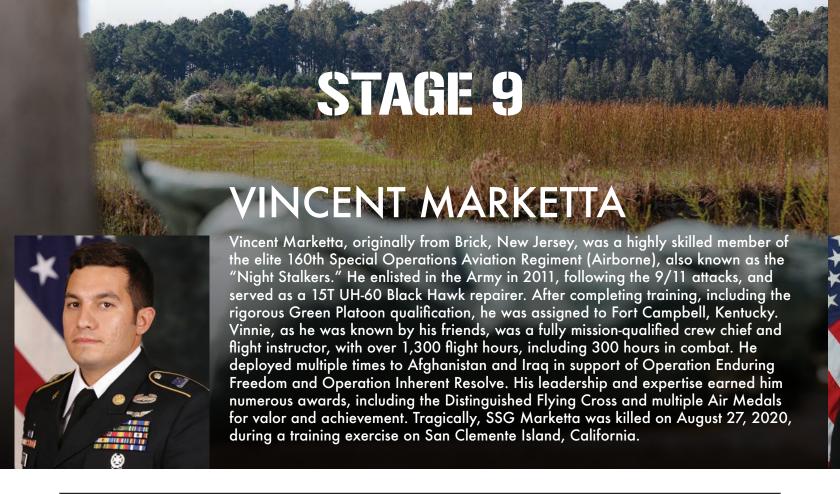

such as the Bronze Star with three oak leaf clusters, the Defense Meritorious Service Medal and the Presidential Unit Citation. Ryan was always a "muddy boots" kind of leader and accordingly went out on at least one mission with each of his teams. In 2019, he deployed to Afghanistan as Company Sergeant Major for Alpha Company, 2nd Battalion, 10th Special Forces Group. On July 13, 2019, he was killed in action in Faryab Province. Ryan is remembered for his leadership and integrity, and is still known as a man that other Green Berets looked up to.

#### STAGE 6 RANGE CARD

| N | T | F | 5 | • |
|---|---|---|---|---|
|   |   |   |   |   |



| STAC |         |  |       |
|------|---------|--|-------|
|      | H 7 / / |  | '     |
|      |         |  | . 1 . |



#### **STAGE 8 RANGE CARD**



#### **STAGE 9 RANGE CARD**





Reymund Transfiguracion was a member of the U.S. Army's 1st Special Forces Group. Born in Sarrat, Northern Luzon, Philippines, he joined the Hawaii Army National Guard in 2001 as a Motor Transport Operator. He was deployed to Iraq in 2005 during Operation Iraqi Freedom and transitioned to active duty in 2008. After a second deployment to Iraq and a mission to the Philippines, Transfiguracion completed the Special Forces Qualification Course in 2015 and became a Special Forces Engineer Sergeant. Assigned to Company B, 3rd Battalion, 1st Special Forces Group at Joint Base Lewis-McChord, Washington, Ray deployed to Afghanistan in 2018. On August 7, 2018, while on patrol with Afghan Commandos in Helmand Province, he was critically injured by an improvised exp