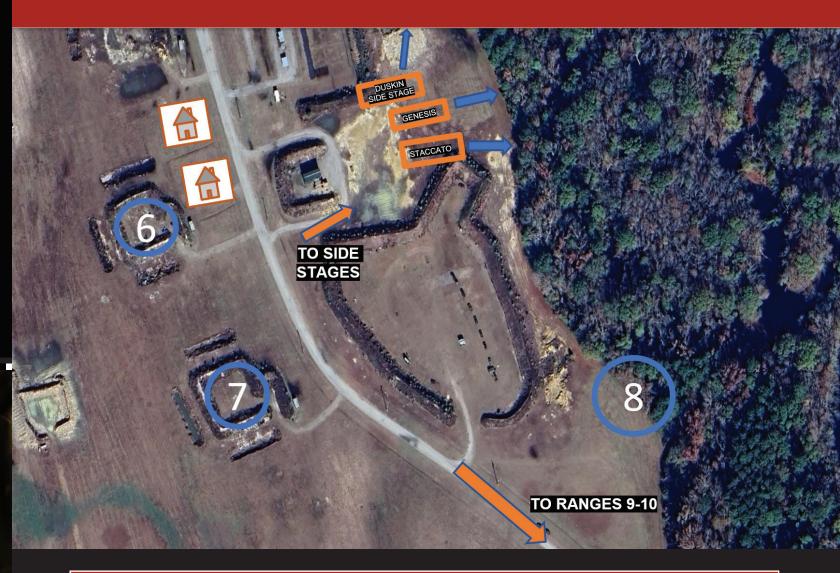

### FRIDAY OCTOBER 11TH, 2024

7:30 am to 1:50 pm: Squads 1-10 Conduct Match (4 stages)

7:30 am: Side Stages Open 1:50 pm: 1st Raffle Drawing

1:50 pm to 6:35 pm: Squads 11-20 Conduct Match (3 stages)

6:35 pm: Side Stages Close, 2nd Raffle Drawing

#### SATURDAY OCTOBER 12TH, 2024

7:30 am to 1:50 pm: Squads 11-20 Conduct Match (4 stages)

7:30 am: Side Stages Open

1:50 pm to 6:35 pm: Squads 1-10 Conduct Match (3 stages)

1:50 pm: 3rd Raffle Drawing 6:35 pm: Side Stages Close

#### **SUNDAY OCTOBER 13TH, 2024**

7:30 am to 12:15 pm: Last Stages Conducted (AM Squads)

7:30 am: Side Stages Open

12:15 pm to 5:00 pm: Last Stages Conducted (PM Squads)

5:00 pm: All Stages Complete / Side stages closed / Little Bird Stage Shooters Check-in