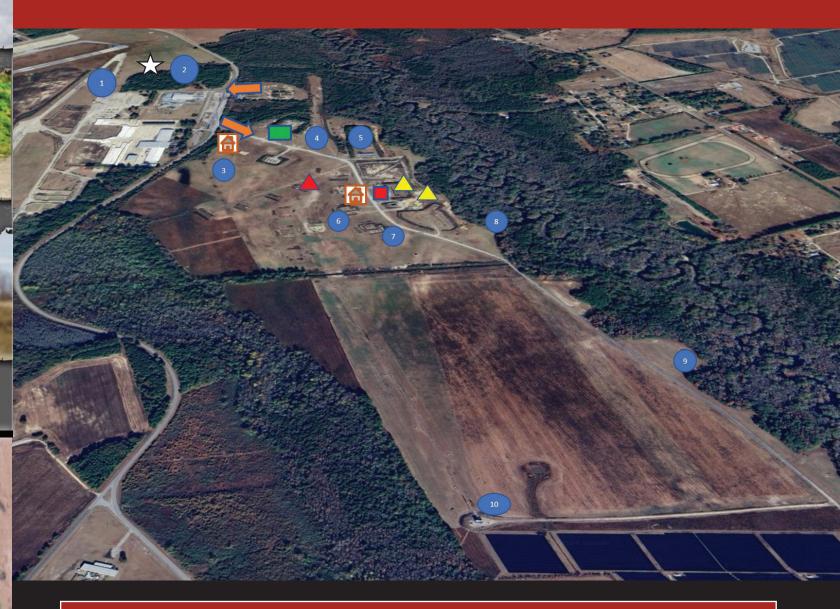

the M3G Competition shooter spots so coveted. If you would like to shoot in more matches in the NC and surrounding areas, follow Zoo City on Facebook to stay informed on upcoming events!

To find out more, please visit:

**ZOOCITYARMORY.COM/SHOP** 

### PLATINUM TIER SPONSORS





































### **GOLD TIER SPONSORS**







































### **RED TIER SPONSORS**































### WHITE TIER SPONSORS

### ACCU-TAC Aimpoint.







CLARK

CHEVROLET Cadillac

Pinehurst, NC





CONCEPTS





















BE SYSTEMS





THE THIRD BULL & CO

### **BLUE TIER SPONSORS**















AVID'





STREAMLIGHT.

























## TEAM IVI

GRAB THE FIREARM.
SHOOT THE MATCH.
WIN.



SCAN NOW TO LEARN MORE





### RANGE DIAGRAM



### **LEGEND**



- STAGES



- SIDE STAGES



- SHOOT OFF STAGE



- HEADQUARTERS



- RANGE ENTRANCES



- CEREMONY



- CAMPING SITES



- ZERO RANGE

**STAGE 1**: CHRISTOPHER FALKEL

**STAGE 2**: KERRY KEMP

**STAGE 3**: JEFFREY KETTLE

STAGE 4: DONALD MCFAUL

**STAGE 5**: BRADLEY RAPPUHN

**STAGE 6: JAMES "RYAN" SARTOR** 

**STAGE 7**: FORREST SIBLEY

**STAGE 8: BRENDAN LOONEY** 

**STAGE 9: VINCENT MARKETTA** 

**STAGE 10**: REYMUND TRANSFIGURACION



The All New AD-Delta-C-M Scope Mount is a Mid-Height mount that places the optic at a 1.7" centerline height.

The 1.7" centerline height is perfect for "Heads Up" style shooting to relieve neck strain and allows you to pickup a quicker sight picture, especially during Competitive Shooting and CQB.





THE SFCT PRESENTS BEYOND THE BA